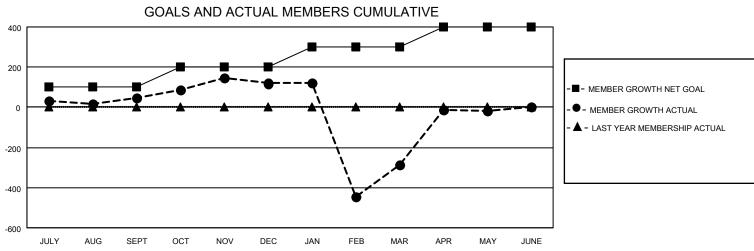

| Clubs                 |               |           |               | Members               |                        |                         |                                                    |  |
|-----------------------|---------------|-----------|---------------|-----------------------|------------------------|-------------------------|----------------------------------------------------|--|
| RESULTS FOR 2020-2021 |               |           |               | RESULTS FOR 2020-2021 |                        |                         |                                                    |  |
| QUARTER               | NEW CLUB GOAL | NEW CLUBS | DROPPED CLUBS | QUARTER MEME          | BER GROWTH NET<br>GOAL | MEMBER GROWTH<br>ACTUAL | DROPPED<br>MEMBERS ACTUAL<br>(including transfers) |  |
| JULY/AUG/SEPT         | 1             | 2         | 0             | JULY/AUG/SEPT         | 100                    | 100                     | 51                                                 |  |
| OCT/NOV/DEC           | 2             | 4         | 0             | OCT/NOV/DEC           | 100                    | 149                     | 72                                                 |  |
| JAN/FEB/MAR           | 1             | 2         | 25            | JAN/FEB/MAR           | 100                    | 204                     | 609                                                |  |
| APR/MAY/JUNE          | 1             | 3         | 0             | APR/MAY/JUNE          | 100                    | 314                     | 35                                                 |  |

## GOALS AND ACTUAL NEW CLUBS CUMULATIVE

| DROPPED CLUBS: 25                                                                  |   | 45 CLUBS OF 125 ADDED 1 OR MORE<br>NEW MEMBERS | GENDER DISTRIBUTION  MALE 1,902 (75.42%) |              |       |
|------------------------------------------------------------------------------------|---|------------------------------------------------|------------------------------------------|--------------|-------|
| DROPPED MEMBERS                                                                    |   |                                                | FEMALE                                   | 620 (24.58%) |       |
| DECEASED                                                                           | 9 | CLICK HERE FOR CUMULATIVE                      | TOTAL FAMILY UNIT MEMBERS                |              | 1,491 |
| CLUB CANCELLED         589           OTHER         169           TOTAL         767 |   | MEMBERSHIP DATA                                | FAMILY MEMBERS PAYING HALF               |              | 1,031 |
|                                                                                    |   |                                                | DOES                                     |              |       |