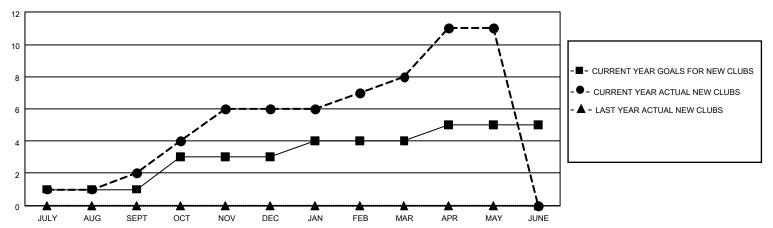

| Clubs                 |               |           |               | Members               |                        |                         |                                                    |  |
|-----------------------|---------------|-----------|---------------|-----------------------|------------------------|-------------------------|----------------------------------------------------|--|
| RESULTS FOR 2020-2021 |               |           |               | RESULTS FOR 2020-2021 |                        |                         |                                                    |  |
| QUARTER               | NEW CLUB GOAL | NEW CLUBS | DROPPED CLUBS | QUARTER MEME          | BER GROWTH NET<br>GOAL | MEMBER GROWTH<br>ACTUAL | DROPPED<br>MEMBERS ACTUAL<br>(including transfers) |  |
| JULY/AUG/SEPT         | 1             | 2         | 0             | JULY/AUG/SEPT         | 100                    | 100                     | 51                                                 |  |
| OCT/NOV/DEC           | 2             | 4         | 0             | OCT/NOV/DEC           | 100                    | 149                     | 72                                                 |  |
| JAN/FEB/MAR           | 1             | 2         | 25            | JAN/FEB/MAR           | 100                    | 204                     | 609                                                |  |
| APR/MAY/JUNE          | 1             | 3         | 0             | APR/MAY/JUNE          | 100                    | 314                     | 35                                                 |  |

## GOALS AND ACTUAL NEW CLUBS CUMULATIVE

| DROPPED CLUBS: 25                                                                  |   | 45 CLUBS OF 125 ADDED 1 OR MORE<br>NEW MEMBERS | GENDER DISTRIBUTION  MALE 1,902 (75.42%) |              |       |
|------------------------------------------------------------------------------------|---|------------------------------------------------|------------------------------------------|--------------|-------|
| DROPPED MEMBERS                                                                    |   |                                                | FEMALE                                   | 620 (24.58%) |       |
| DECEASED                                                                           | 9 | CLICK HERE FOR CUMULATIVE                      | TOTAL FAMILY UNIT MEMBERS                |              | 1,491 |
| CLUB CANCELLED         589           OTHER         169           TOTAL         767 |   | MEMBERSHIP DATA                                | FAMILY MEMBERS PAYING HALF               |              | 1,031 |
|                                                                                    |   |                                                | DOES                                     |              |       |